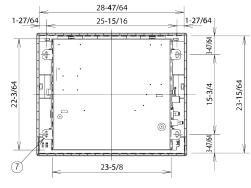

 (1)
 Air intake grille

 (2)
 Air outlet

 (3)
 Refrigerant liquid line ø1/4" (ø6.35) (flare)

 (4)
 Refrigerant gas line ø1/2" (ø12.7) (flare)

 (5)
 Drain connection VP25 (0D ø1-1/4")

 (6)
 Power supply outlet

 (7)
 Suspension holes (ø4-15/32" × 1-3/16")

 (8)
 Wireless remote controller the reception department instation department

 (9)
 For discharge duct (ø5-29/32")

 (10)
 For rises air intake (ø3-15/16")

 (11)
 Inter-unit control wiring